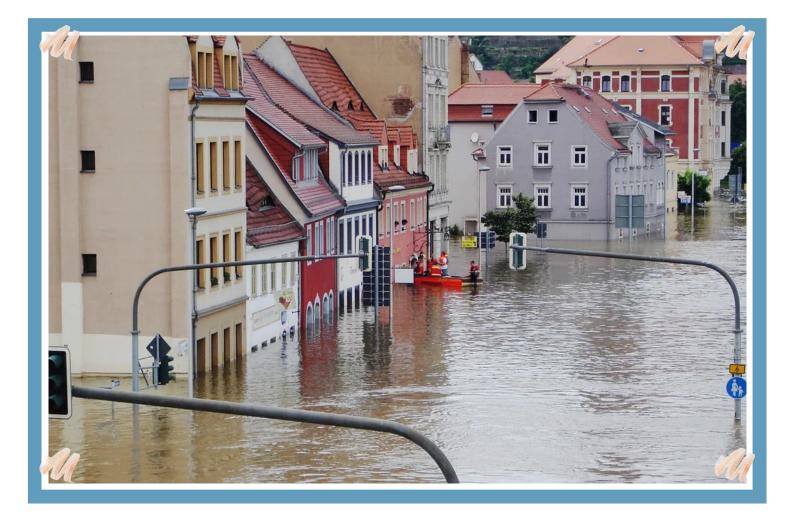

# WHAT IS IT?

a long period of dry weather when there is enough water for plants and animals to live

a situation in which people have little or no food for a long time and many people die

a lot of water which covers the area