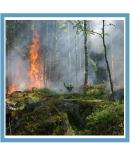

### What are the people talking about?

Bob: drought Sarah: forest fire Tom: volcanic eruption Kate: landslide Sue: avalanche Karen: famine