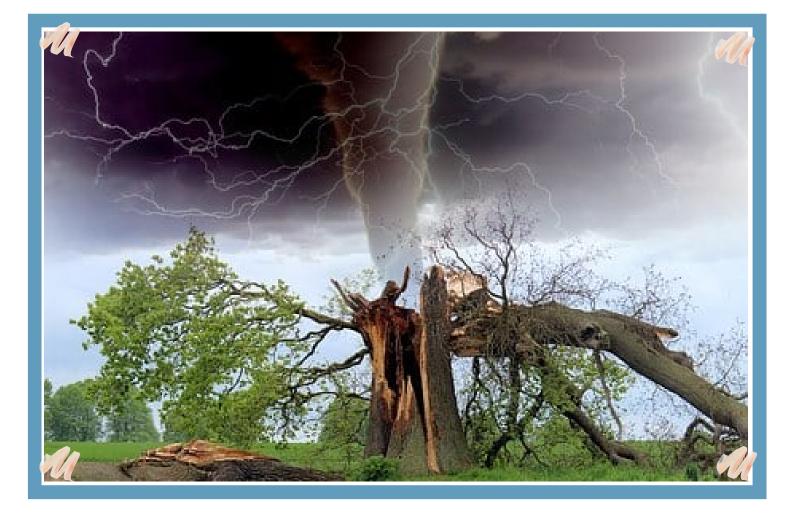

## DESCRIBE THE PICTURES

a sudden shaking of the Earth surface which causes a lot of damage

a large mass of snow that falls down the side of mountain

an extremely violent storm consisting of air that spins very quickly and causes a lot of damage