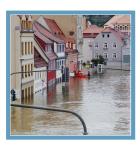

sually followed by thunder

## FINISH THE SENTENCES

1. A YEAR WITHOUT RAIN HAS CAUSED...

2. THE THSUNAMI REACHED...

3. THE VOLCANIC ERUPTION HAS DESTROYED...

4. LOCAL DOCTORS SAID THAT...

5. OUR COUNTRY IS SENDING FOOD AID TO...

A) THE COAST AND DESTROYED MANY HOMES

B) A LOT OF PEOPLE SUFFER FROM THIS DISEASE

C) A SERIOUS DROUGHT IN THIS AREA

D) VICTIMS OF THE FAMINE

E) THE FOREST AND HOMES AROUND THE MOUNTAIN

READ THE HEADLINE AND GUESS THE NATURAL DISASTER

NO RAIN FOR A LONG TIME

ENTIRE VILLAGE UNDER WATER

LOTS OF SNOW COMING DOWN

**40 SECONDS OF TERRIBLE SHAKE** 

ETNA IS GOING TO AWAKE

#### WHIGH OF THE NATURAL DISASTERS INVOLVE?







FOREST FIRE



LIGHTNING



TORNADO



**HEAT WAVE** 



VOLCANIC ERUPTION



HAIL



TSUNAMI



LANDSLIDE



AVALANCHE



EARTHQUAKE



FLOOD



FAMINE



#### What is it?

| DROUGHT | EARTHQUAKE | LANDSLIDE | VOLCANIC ERUPTION |
|---------|------------|-----------|-------------------|
| FAMINE  | AVALANCHE  | TSUNAMI   | HEAT WAVE         |
| FLOOD   | TORNADO    | HAIL      | LIGHTNING         |

#### **Finish the sentences**

1.c / 2. a / 3. e / 4. b / 5.d

## Read the headline and guess the natural disasters

DROUGHT FLOOD AVALANCHE EARTHQUAKE VOLCANIC ERUPTION

### Which of the natural disaster involve?

tornado, earthquake, heat wave, flood and tsunami

### What are the people talking about?

Bob: drought Sarah: forest fire Tom: volcanic eruption Kate: landslide Sue: avalanche Karen: famine