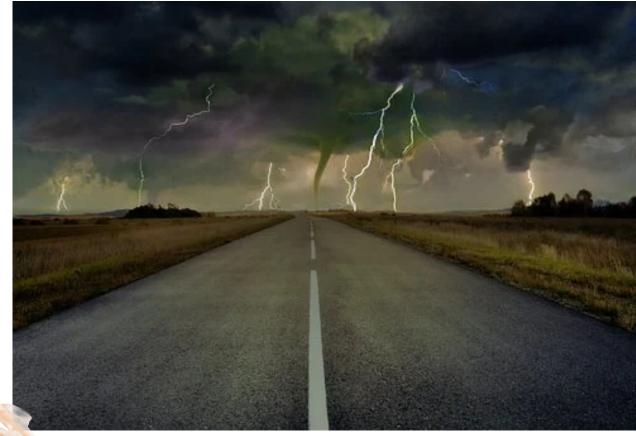

SPEAKING



WHAT IS A NATURAL DISASTER? CAN YOU GIVE EXAMPLES?

WHAT'S THE WORST NATURAL DISASTER IN YOUR OPINION?

DO YOU GET A LOT OF EXTREME WEATHER IN YOUR COUNTRY?

WHAT ARE THE RESULTS OF NATURAL DISASTERS?

HOW CAN WE HELP THE VICTIMS OF NATURAL DISASTERS?

CAN THE INTERNET BE HELPFUL IN CASE OF NATURAL DISASTERS?

WHAT WAS THE LAST NATURAL DISASTER YOU SAW ON TV?

HOW CAN YOU PREPARE WHEN THE NATURAL DISASTER IS IMMINENT?

## DESCRIBE THE PICTURES





# WHAT IS IT?

a long period of dry weather when there is enough water for plants and animals to live

a situation in which people have little or no food for a long time and many people die

a lot of water which covers the area

a sudden shaking of the Earth surface which causes a lot of damage

a large mass of snow that falls down the side of mountain

an extremely violent storm consisting of air that spins very quickly and causes a lot of damage

a sudden fall of a lot of earth or rocks down a hill, cliff etc.

a very large wave

frozen raindrops which fall as a hard balls of ice

magma is released from the volcano

a period of unusually hot weather

a powerful flash of light in the sky usually followed by thunder

## FINISH THE SENTENCES

1. A YEAR WITHOUT RAIN HAS CAUSED...

2. THE T