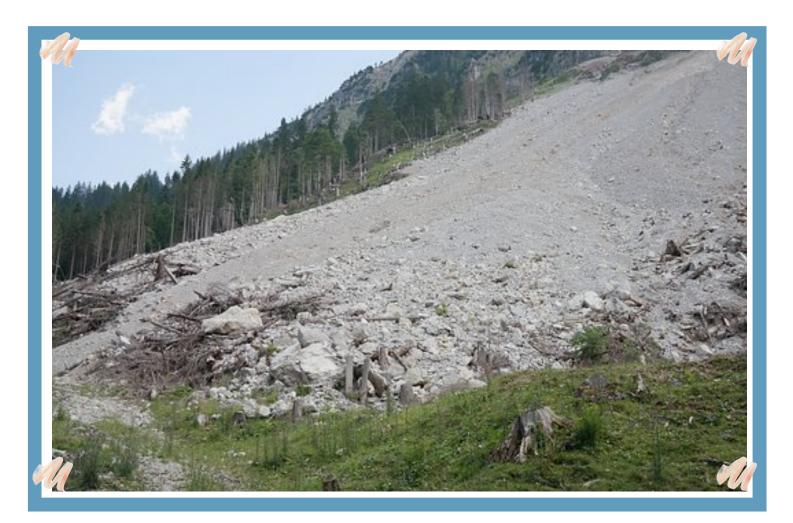

## DESCRIBE THE PICTURES

a sudden fall of a lot of earth or rocks down a hill, cliff etc.

a very large wave

frozen raindrops which fall as a hard balls of ice

magma is released from the volcano

a period of unusually hot weather

a powerful flash of light in the sky usually followed by thunder