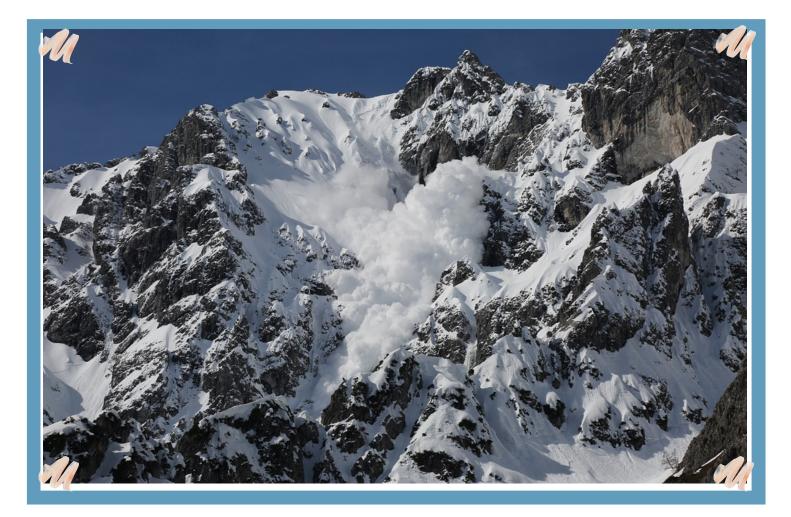

## DESCRIBE THE PICTURES

a sudden shaking of the Earth surface which causes a lot of damage

a large mass of snow that falls down the side of mountain

an extremely violent storm consisting of air that spins very quickly and causes a lot of damage