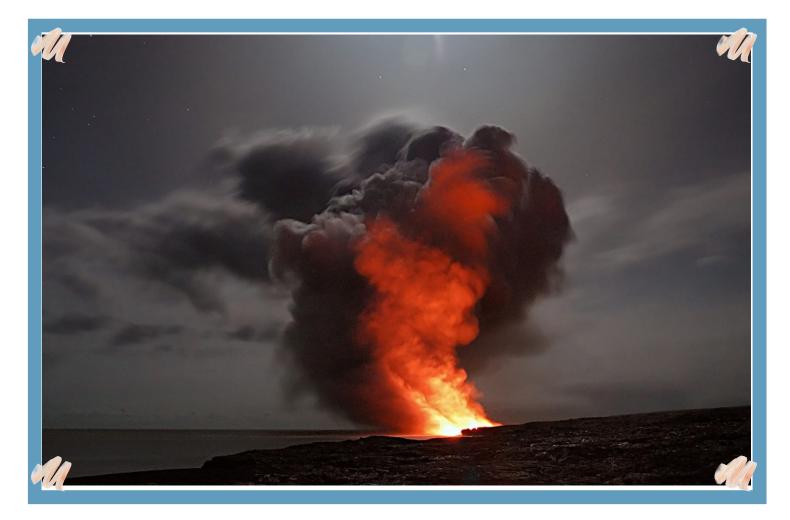

a sudden fall of a lot of earth or rocks down a hill, cliff etc.

a very large wave

frozen raindrops which fall as a hard balls of ice

magma is released from the volcano

a period of unusually hot weather

a powerful flash of light in the sky usually followed by thunder

#### What is it?

| DROUGHT | EARTHQUAKE | LANDSLIDE | VOLCANIC ERUPTION |
|---------|------------|-----------|-------------------|
| FAMINE  | AVALANCHE  | TSUNAMI   | HEAT WAVE         |
| FLOOD   | TORNADO    | HAIL      | LIGHTNING         |