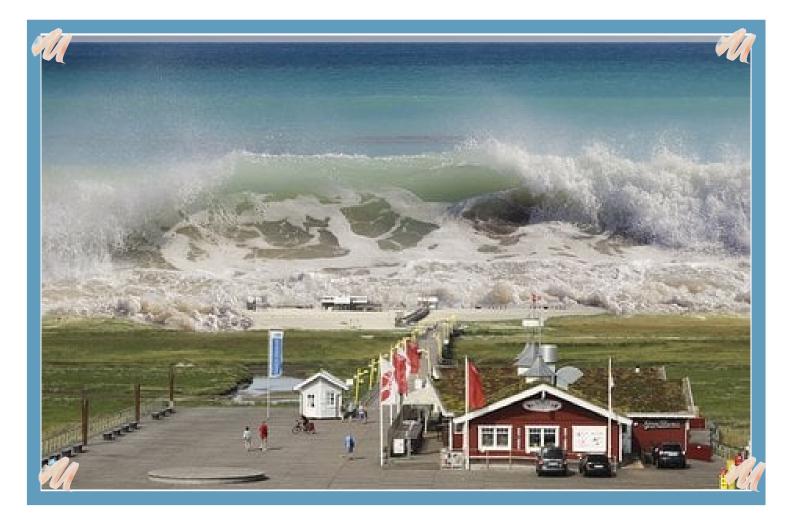

a sudden fall of a lot of earth or rocks down a hill, cliff etc.

a very large wave

frozen raindrops which fall as a hard balls of ice

magma is released from the volcano

a period of unusually hot weather

a powerful flash of light in the sky usually followed by thunder

#### What is it?

| DROUGHT | EARTHQUAKE | LANDSLIDE | VOLCANIC ERUPTION |
|---------|------------|-----------|-------------------|
| FAMINE  | AVALANCHE  | TSUNAMI   | HEAT WAVE         |
| FLOOD   | TORNADO    | HAIL      | LIGHTNING         |