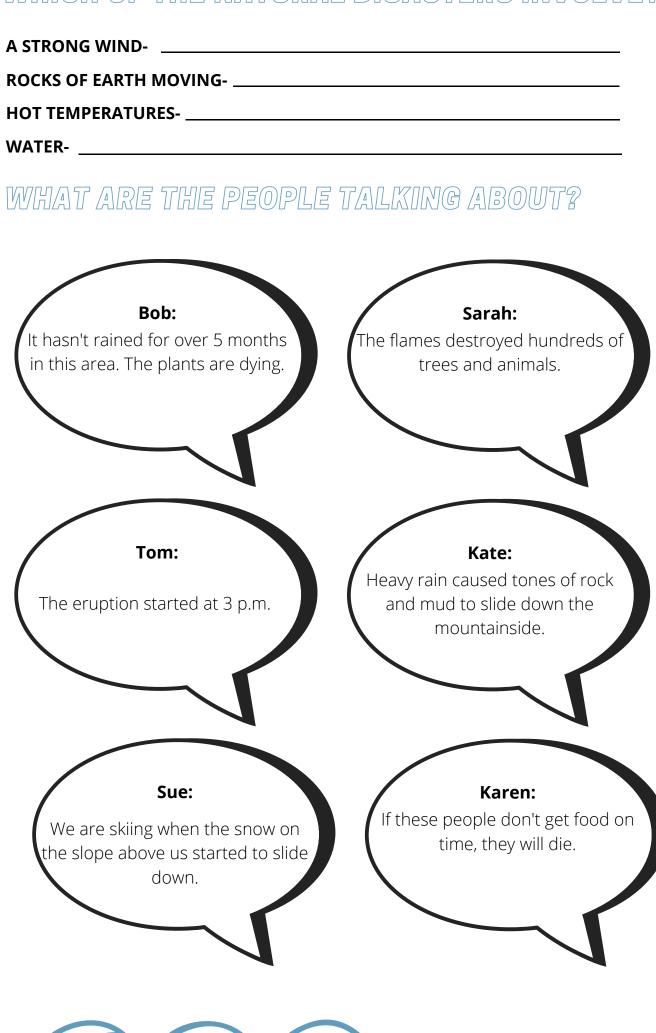

#### WHIGH OF THE NATURAL DISASTERS INVOLVE?

FOREST FIRE

LIGHTNING

TORNADO

**HEAT WAVE** 

VOLCANIC ERUPTION

HAIL

TSUNAMI

LANDSLIDE

AVALANCHE

EARTHQUAKE

FLOOD

FAMINE

### What are the people talking about?

Bob: drought Sarah: forest fire Tom: volcanic eruption Kate: landslide Sue: avalanche Karen: famine