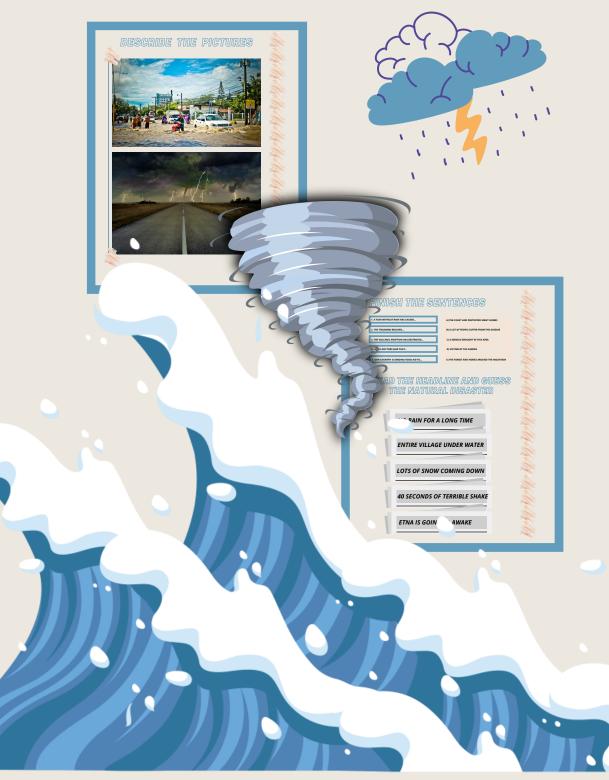

SPEAKING



WHAT IS A NATURAL DISASTER? CAN YOU GIVE EXAMPLES?

WHAT'S THE WORST NATURAL DISASTER IN YOUR OPINION?

DO YOU GET A LOT OF EXTREME WEATHER IN YOUR COUNTRY?

WHAT ARE THE RESULTS OF NATURAL DISASTERS?

HOW CAN WE HELP THE VICTIMS OF NATURAL DISASTERS?

CAN THE INTERNET BE HELPFUL IN CASE OF NATURAL DISASTERS?

WHAT WAS THE LAST NATURAL DISASTER YOU SAW ON TV?

HOW CAN YOU PREPARE WHEN THE NATURAL DISASTER IS IMMINENT?

## DESCRIBE THE PICTURES





# WHAT IS IT?

a long period of dry weather when there is enough water for plants and animals to live

a situation in which people have little or no food for a long time and many people die

a lot of water which covers the area

a sudden shaking of the Earth surface which causes a lot of damage

a large