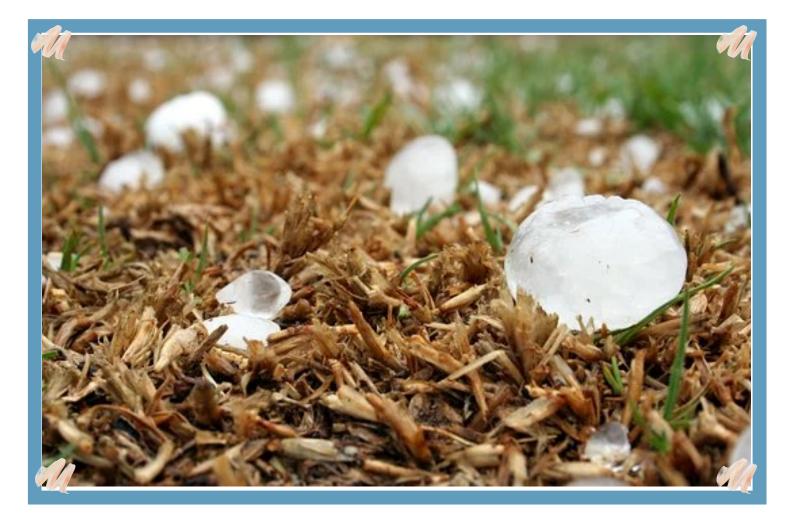

a sudden fall of a lot of earth or rocks down a hill, cliff etc.

a very large wave

frozen raindrops which fall as a hard balls of ice

magma is released from the volcano

a period of unusually hot weather

a powerful flash of light in the sky usually followed by thunder

#### What is it?

| DROUGHT | EARTHQUAKE | LANDSLIDE | VOLCANIC ERUPTION |
|---------|------------|-----------|-------------------|
| FAMINE  | AVALANCHE  | TSUNAMI   | HEAT WAVE         |
| FLOOD   | TORNADO    | HAIL      | LIGHTNING         |